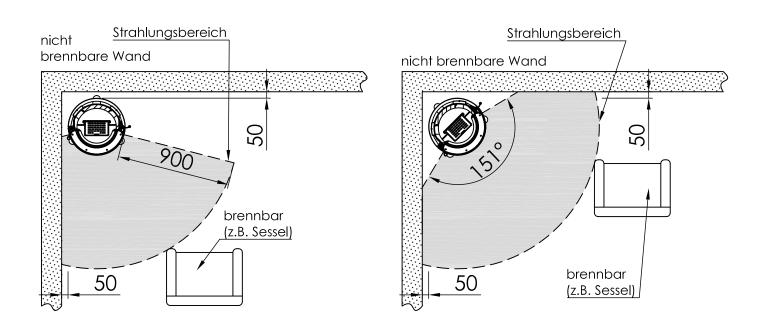

| Passo XS tripod | o XS tripod |  |               |
|-----------------|-------------|--|---------------|
|                 | RLA         |  | SPARTHERM (S) |
| Inhalt          |             |  | Seite         |
| Passo XS tripod |             |  | 02            |
|                 |             |  |               |
| Brandschutz     |             |  | 03            |

\*optional \*optional \*opzionale \*opzionale \*optionele \*opcjonalny \*oпциональни

| Brandschutz Passo XS tripod |     |         |                         |
|-----------------------------|-----|---------|-------------------------|
|                             | RLA | 2020/10 | SPARTHERRM <sup>®</sup> |