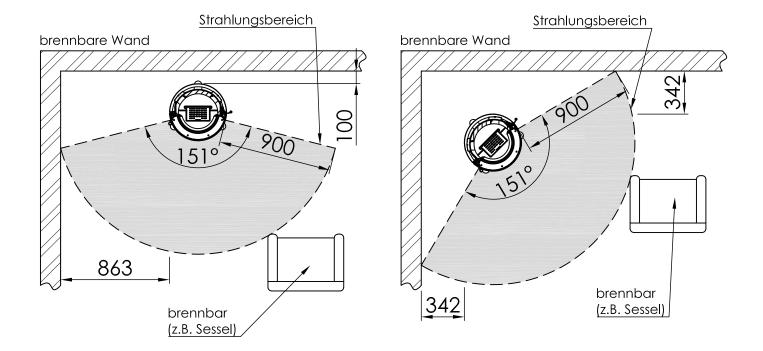

| Passo XS tripod | o XS tripod |  |               |
|-----------------|-------------|--|---------------|
|                 | RLA         |  | SPARTHERM (S) |
| Inhalt          |             |  | Seite         |
| Passo XS tripod |             |  | 02            |
|                 |             |  |               |
| Brandschutz     |             |  | 03            |

\*optional \*optional \*opzionale \*opzionale \*optionele \*opcjonalny \*oпциональни

| Brandschutz Passo XS tripod |     |         |                         |
|-----------------------------|-----|---------|-------------------------|
|                             | RLA | 2020/10 | SPARTHERRM <sup>®</sup> |