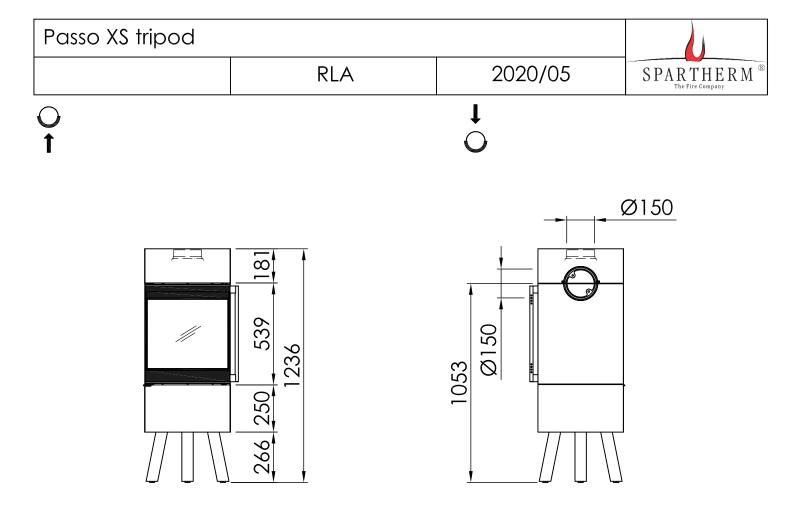

| Passo XS tripod | o XS tripod |  |               |
|-----------------|-------------|--|---------------|
|                 | RLA         |  | SPARTHERM (S) |
| Inhalt          |             |  | Seite         |
| Passo XS tripod |             |  | 02            |
|                 |             |  |               |
| Brandschutz     |             |  | 03            |