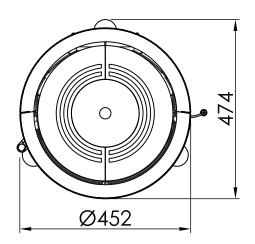

\*optional \*optional \*opzionale \*opzionale \*optionele \*opcjonalny \*oпциональни

| Brandschutz Passo XS tripod |     |         |                         |
|-----------------------------|-----|---------|-------------------------|
|                             | RLA | 2020/10 | SPARTHERRM <sup>®</sup> |